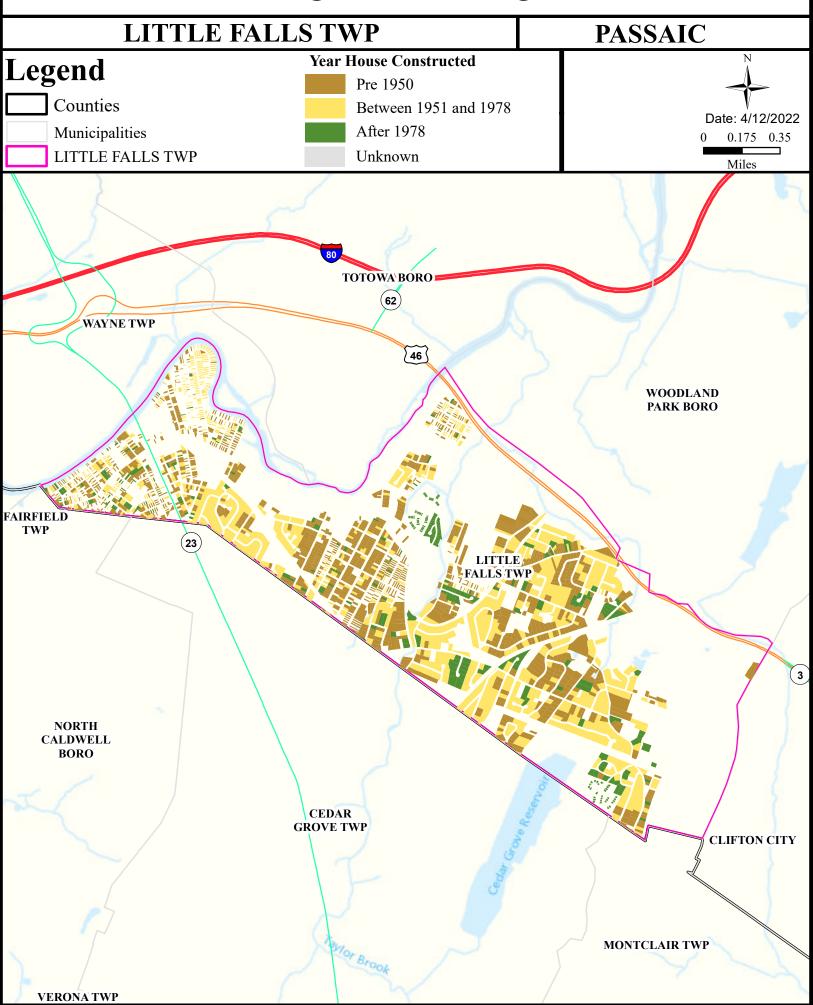

-----|-------------------|-------------------|-----------|------------------|
| Peckman River (below CG Res trib)      | Non Attaining   | NA            | Insufficient Data | Non Attaining     | NA        | Non Attaining    |
| Passaic R Lwr (Goeffle Bk to Pump stn) | Non Attaining   | NA            | Non Attaining     | Non Attaining     | NA        | Non Attaining    |
| Third River                            | Non Attaining   | NA            | Attaining         | Insufficient Data | NA        | Non Attaining    |
| Passaic R Lwr (Goffle Bk to Pompton R) | Non Attaining   | NA            | Non Attaining     | Non Attaining     | NA        | Non Attaining    |



# Air Permit Sources



#### **Contaminated Sites**



# Open Space



#### Traffic



# Low Birth Weight



# Age of Housing



## Asthma (Emergency Department)





#### Heart Disease Deaths



# COPD (Emergency Department)



# Stroke (Inpatient)



## All Cancer Deaths



## Lung Cancer Deaths



## Smoking



#### Obesity



## Heat Related Illness (Emergency Department)