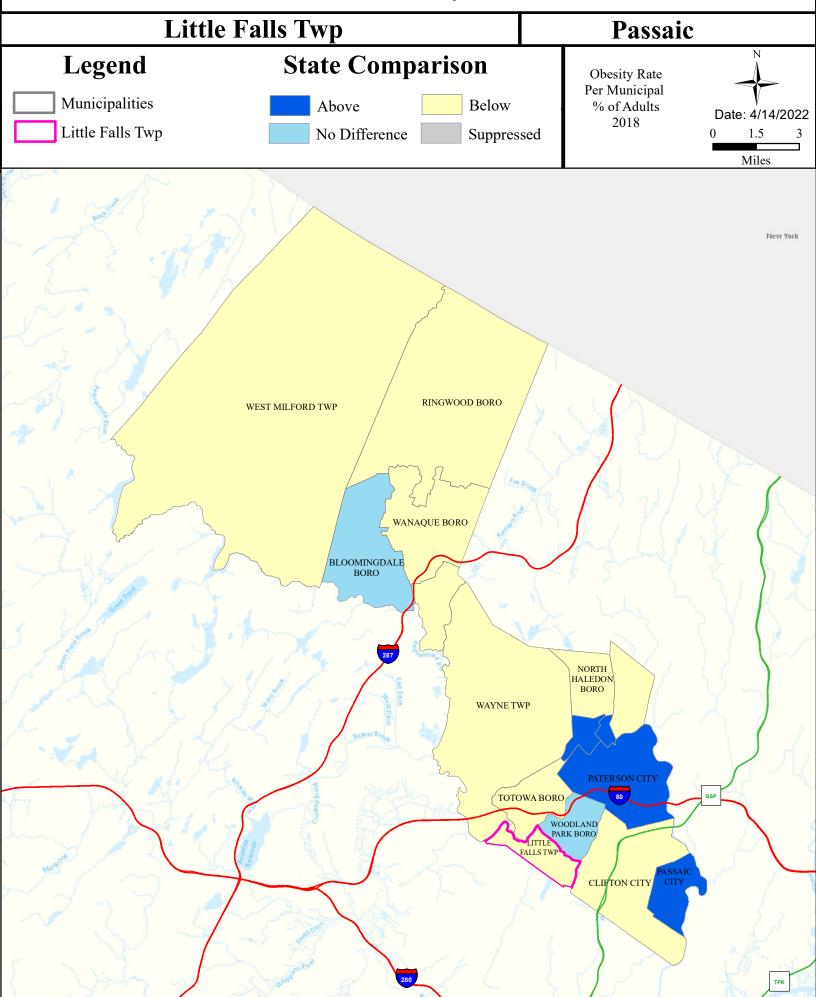

| Non Attaining    |
| Passaic R Lwr (Goeffle Bk to Pump stn) | Non Attaining   | NA            | Non Attaining     | Non Attaining     | NA        | Non Attaining    |
| Third River                            | Non Attaining   | NA            | Attaining         | Insufficient Data | NA        | Non Attaining    |
| Passaic R Lwr (Goffle Bk to Pompton R) | Non Attaining   | NA            | Non Attaining     | Non Attaining     | NA        | Non Attaining    |



# Air Permit Sources



#### **Contaminated Sites**



# Open Space



#### Traffic



# Low Birth Weight



# Age of Housing



## Asthma (Emergency Department)





#### Heart Disease Deaths



# COPD (Emergency Department)



# Stroke (Inpatient)



## All Cancer Deaths



## Lung Cancer Deaths



## Smoking



#### Obesity



## Heat Related Illness (Emergency Department)