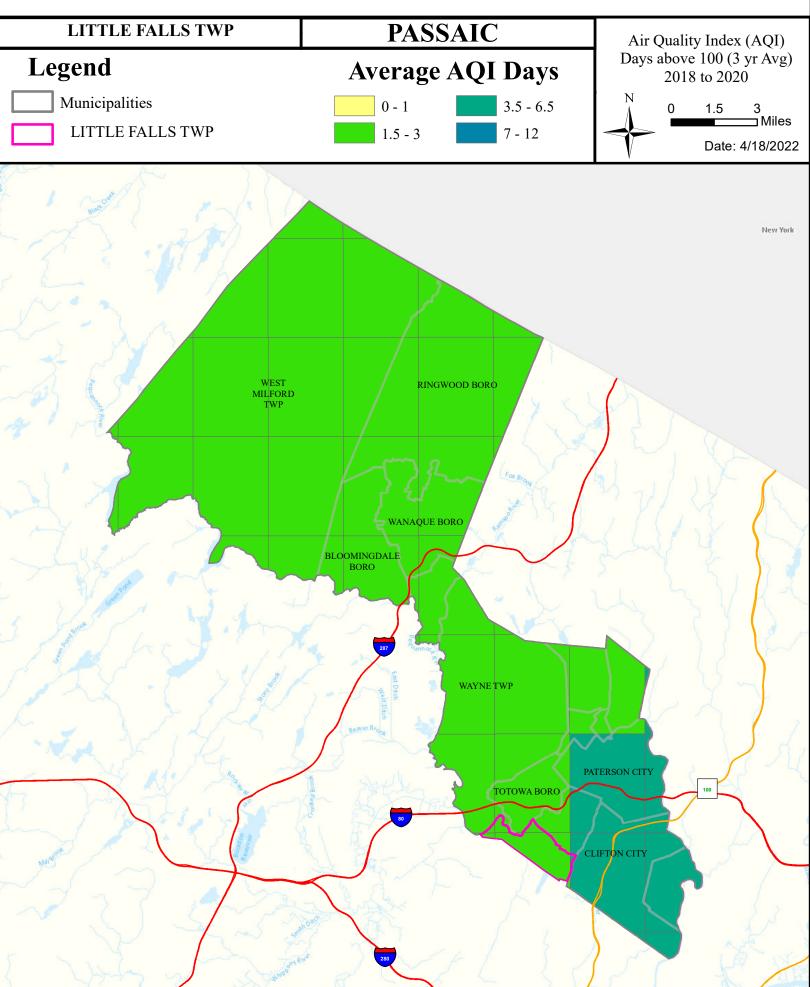

# Health Care Facilities







# Air Quality Index (AQI)



# Community Drinking Water



# Ground Water/Soil



## Surface Water Quality





#### What is a Designated Use?

New Jersey's <u>Surface Water Quality Standards (SWQS)</u> establish the designated uses of the State's surface waters, classify surface waters based on those uses, and specify the water quality criteria and other policies necessary to attain those uses. Designated uses include water supply for drinking, agriculture and industrial uses, fish consumption, shellfish resources, propagation of fish and wildlife, and recreation.

#### The table below show the designated use information for your municipality. For more information on Surface Water Quality, see the Healthy Community Planning Report for this municipality.

| AU_name                                | Aquatic_General |