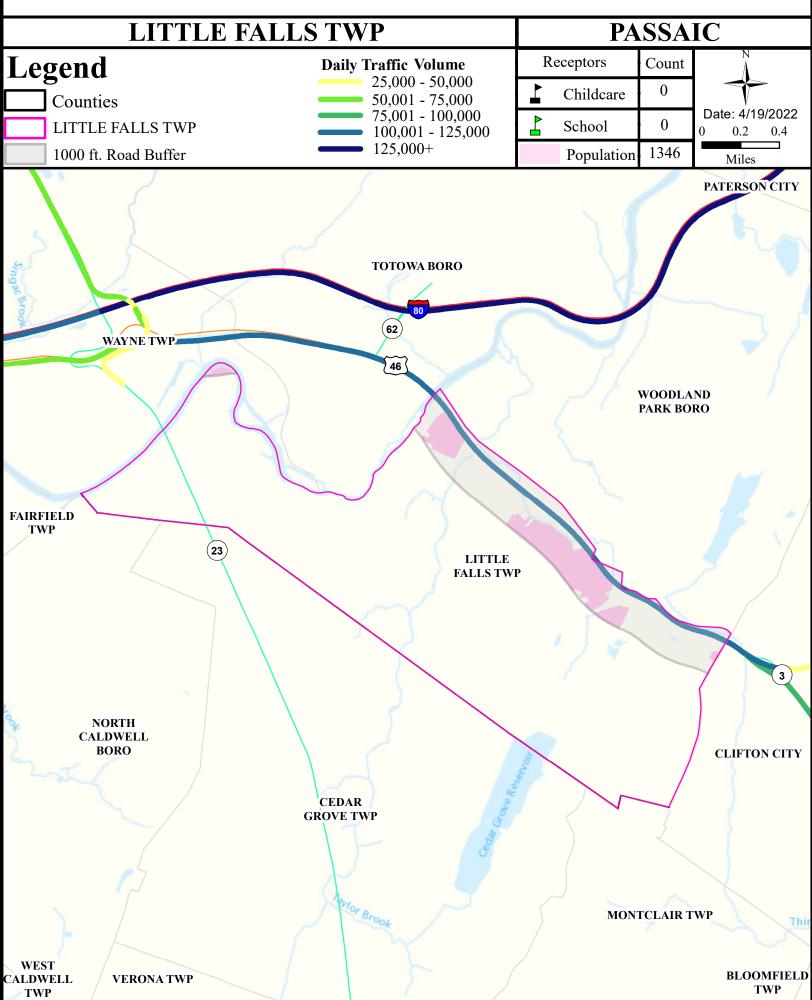

-------------|-----------------|---------------|-------------------|-------------------|-----------|------------------|
| Peckman River (below CG Res trib)      | Non Attaining   | NA            | Insufficient Data | Non Attaining     | NA        | Non Attaining    |
| Passaic R Lwr (Goeffle Bk to Pump stn) | Non Attaining   | NA            | Non Attaining     | Non Attaining     | NA        | Non Attaining    |
| Third River                            | Non Attaining   | NA            | Attaining         | Insufficient Data | NA        | Non Attaining    |
| Passaic R Lwr (Goffle Bk to Pompton R) | Non Attaining   | NA            | Non Attaining     | Non Attaining     | NA        | Non Attaining    |



# Air Permit Sources



#### **Contaminated Sites**



# Open Space



#### Traffic



# Low Birth Weight



# Age of Housing



## Asthma (Emergency Department)





#### Heart Disease Deaths



# COPD (Emergency Department)



# Stroke (Inpatient)



## All Cancer Deaths



## Lung Cancer Deaths



## Smoking



#### Obesity



## Heat Related Illness (Emergency Department)