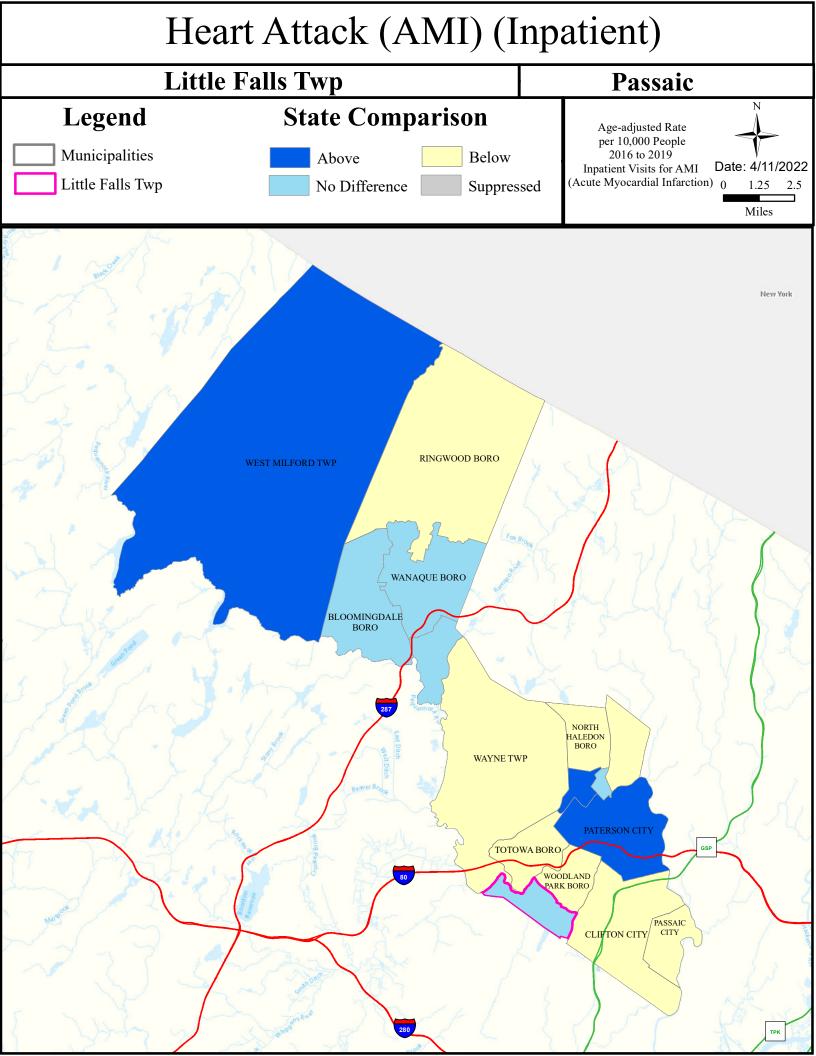

-------|-----------|------------------|
| Peckman River (below CG Res trib)      | Non Attaining   | NA            | Insufficient Data | Non Attaining     | NA        | Non Attaining    |
| Passaic R Lwr (Goeffle Bk to Pump stn) | Non Attaining   | NA            | Non Attaining     | Non Attaining     | NA        | Non Attaining    |
| Third River                            | Non Attaining   | NA            | Attaining         | Insufficient Data | NA        | Non Attaining    |
| Passaic R Lwr (Goffle Bk to Pompton R) | Non Attaining   | NA            | Non Attaining     | Non Attaining     | NA        | Non Attaining    |



# Air Permit Sources



#### **Contaminated Sites**



# Open Space



#### Traffic



# Low Birth Weight



# Age of Housing



## Asthma (Emergency Department)





#### Heart Disease Deaths



# COPD (Emergency Department)



# Stroke (Inpatient)



## All Cancer Deaths



## Lung Cancer Deaths



## Smoking



#### Obesity



## Heat Related Illness (Emergency Department)