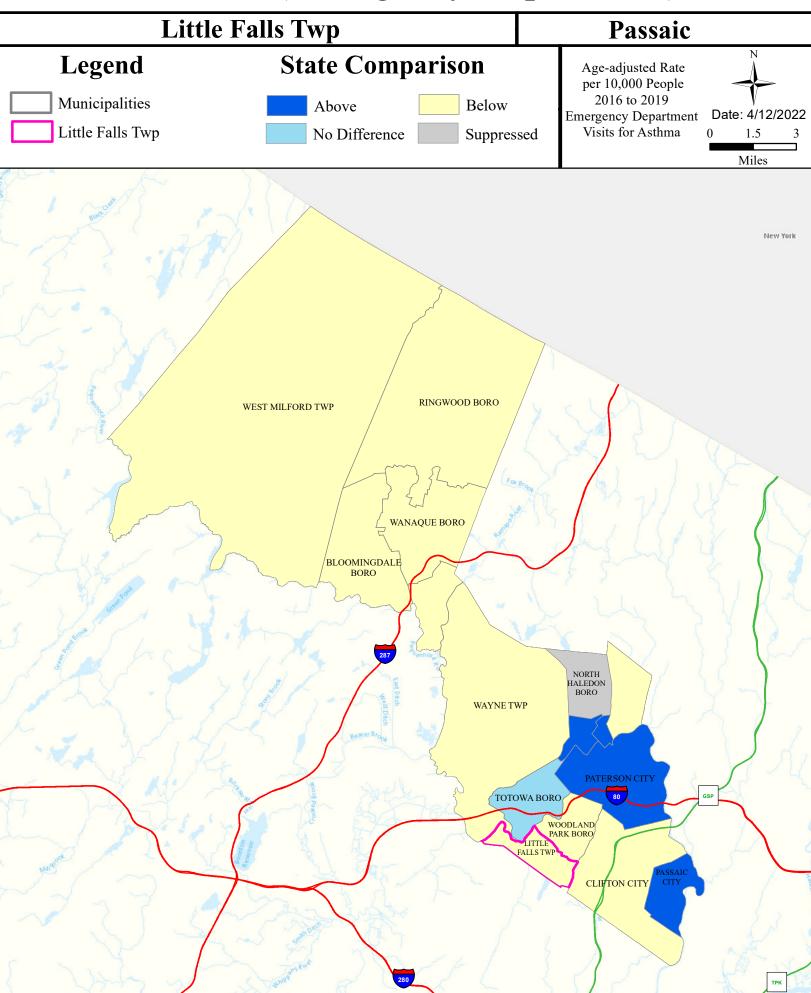

---------|-----------|------------------|
| Peckman River (below CG Res trib)      | Non Attaining   | NA            | Insufficient Data | Non Attaining     | NA        | Non Attaining    |
| Passaic R Lwr (Goeffle Bk to Pump stn) | Non Attaining   | NA            | Non Attaining     | Non Attaining     | NA        | Non Attaining    |
| Third River                            | Non Attaining   | NA            | Attaining         | Insufficient Data | NA        | Non Attaining    |
| Passaic R Lwr (Goffle Bk to Pompton R) | Non Attaining   | NA            | Non Attaining     | Non Attaining     | NA        | Non Attaining    |



# Air Permit Sources



#### **Contaminated Sites**



# Open Space



#### Traffic



# Low Birth Weight



# Age of Housing



## Asthma (Emergency Department)





#### Heart Disease Deaths



# COPD (Emergency Department)



# Stroke (Inpatient)



## All Cancer Deaths



## Lung Cancer Deaths



## Smoking



#### Obesity



## Heat Related Illness (Emergency Department)