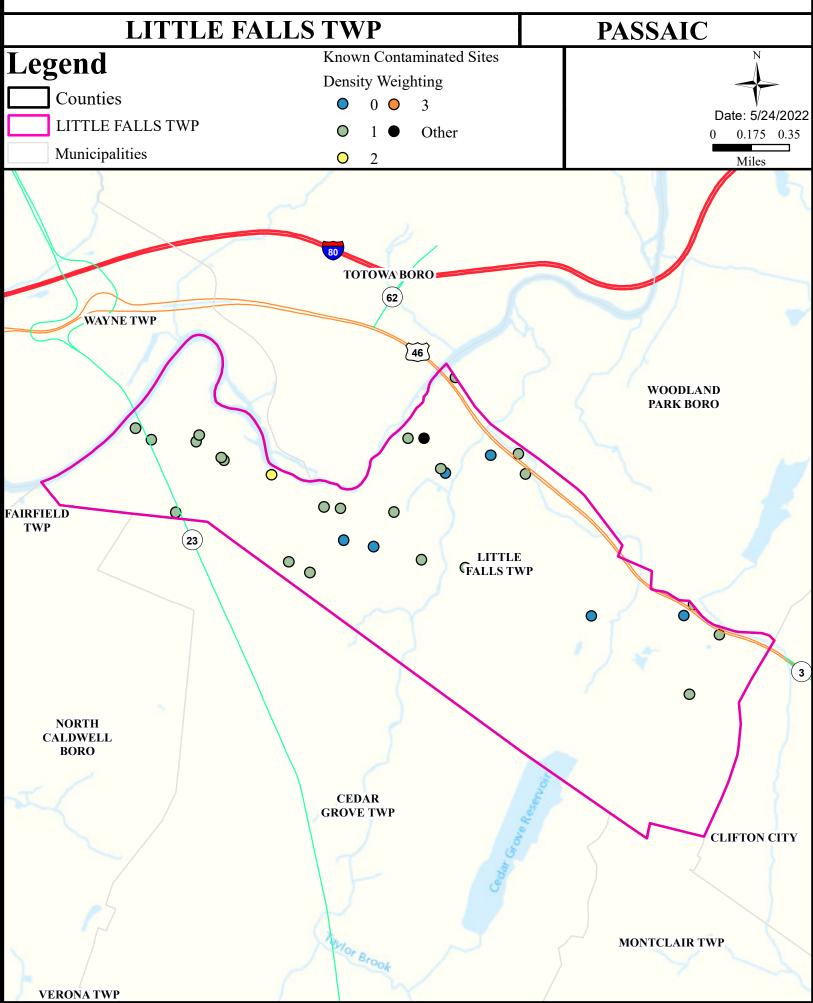

n |
|----------------------------------------|-----------------|---------------|-------------------|-------------------|-----------|------------------|
| Peckman River (below CG Res trib)      | Non Attaining   | NA            | Insufficient Data | Non Attaining     | NA        | Non Attaining    |
| Passaic R Lwr (Goeffle Bk to Pump stn) | Non Attaining   | NA            | Non Attaining     | Non Attaining     | NA        | Non Attaining    |
| Third River                            | Non Attaining   | NA            | Attaining         | Insufficient Data | NA        | Non Attaining    |
| Passaic R Lwr (Goffle Bk to Pompton R) | Non Attaining   | NA            | Non Attaining     | Non Attaining     | NA        | Non Attaining    |



# Air Permit Sources



#### **Contaminated Sites**



# Open Space



#### Traffic



# Low Birth Weight



# Age of Housing



## Asthma (Emergency Department)





#### Heart Disease Deaths



# COPD (Emergency Department)



# Stroke (Inpatient)



## All Cancer Deaths



## Lung Cancer Deaths



## Smoking



#### Obesity



## Heat Related Illness (Emergency Department)