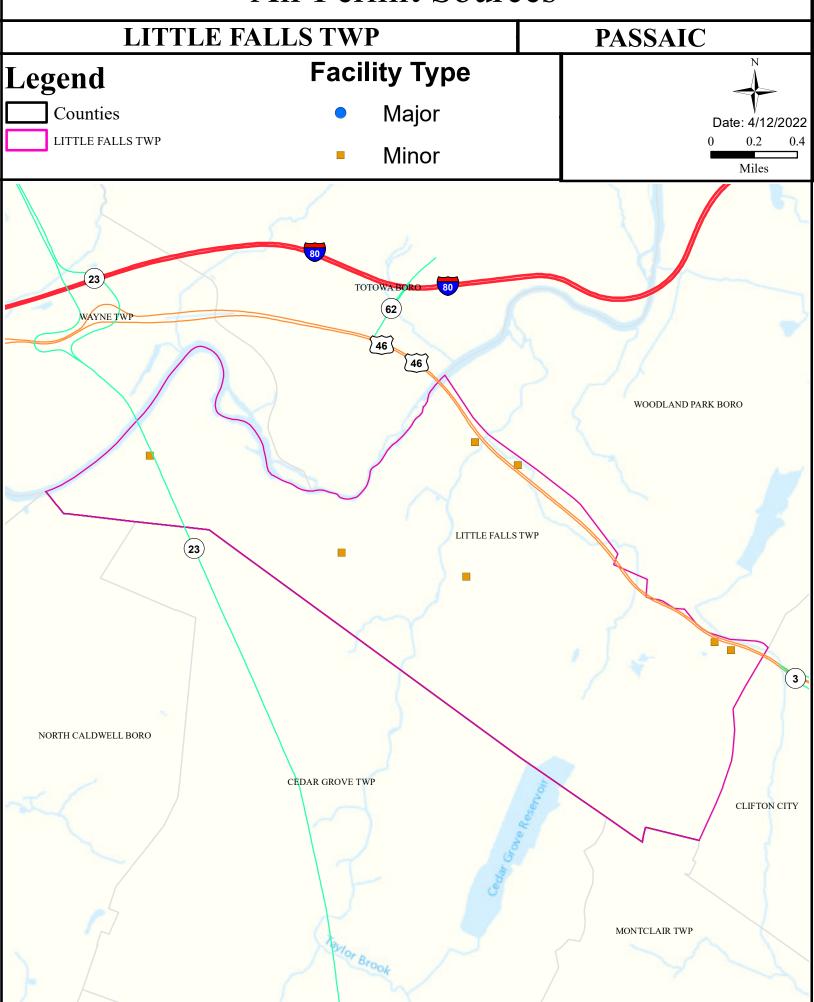

| Shellfish | Fish_Consumption |
|----------------------------------------|-----------------|---------------|-------------------|-------------------|-----------|------------------|
| Peckman River (below CG Res trib)      | Non Attaining   | NA            | Insufficient Data | Non Attaining     | NA        | Non Attaining    |
| Passaic R Lwr (Goeffle Bk to Pump stn) | Non Attaining   | NA            | Non Attaining     | Non Attaining     | NA        | Non Attaining    |
| Third River                            | Non Attaining   | NA            | Attaining         | Insufficient Data | NA        | Non Attaining    |
| Passaic R Lwr (Goffle Bk to Pompton R) | Non Attaining   | NA            | Non Attaining     | Non Attaining     | NA        | Non Attaining    |



# Air Permit Sources



#### **Contaminated Sites**



# Open Space



#### Traffic



# Low Birth Weight



# Age of Housing



## Asthma (Emergency Department)





#### Heart Disease Deaths



# COPD (Emergency Department)



# Stroke (Inpatient)



## All Cancer Deaths



## Lung Cancer Deaths



## Smoking



#### Obesity



## Heat Related Illness (Emergency Department)