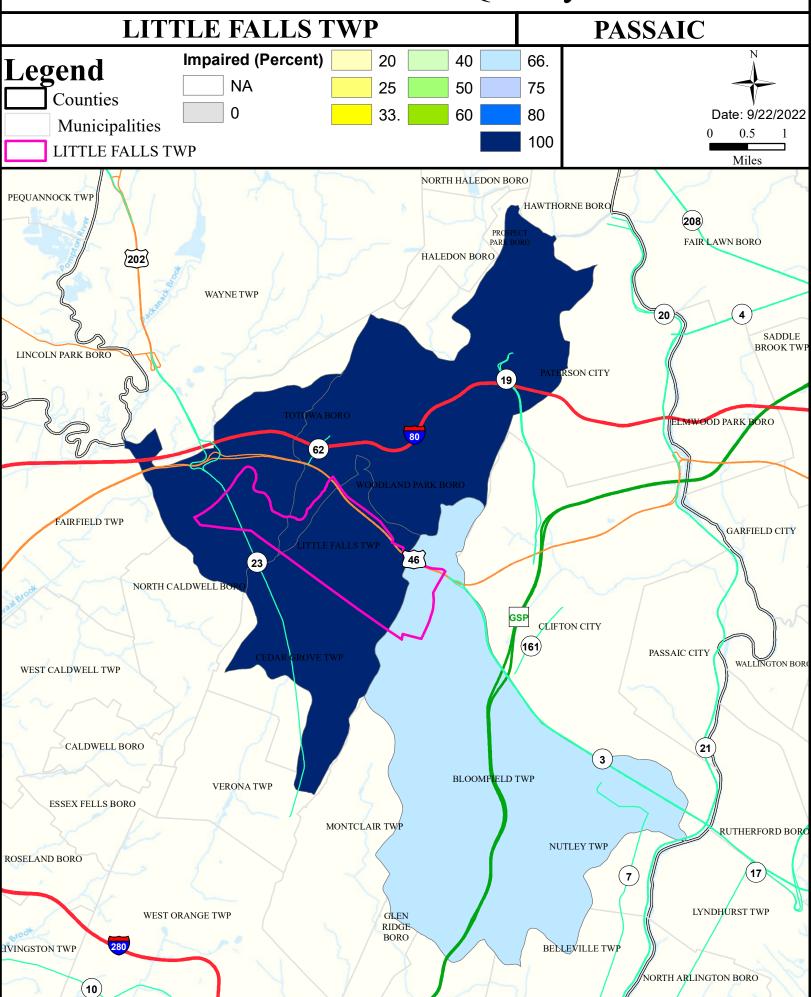

## Surface Water Quality

#### What is a Designated Use?

New Jersey's <u>Surface Water Quality Standards (SWQS)</u> establish the designated uses of the State's surface waters, classify surface waters based on those uses, and specify the water quality criteria and other policies necessary to attain those uses. Designated uses include water supply for drinking, agriculture and industrial uses, fish consumption, shellfish resources, propagation of fish and wildlife, and recreation.

#### The table below show the designated use information for your municipality. For more information on Surface Water Quality, see the Healthy Community Planning Report for this municipality.

| AU_name                                | Aquatic_General | Aquatic_Trout | Water_Supply      | Recreation        | Shellfish | Fish_Consumption |
|----------------------------------------|-----------------|---------------|-------------------|-------------------|-----------|------------------|
| Peckman River (below CG Res trib)      | Non Attaining   | NA            | Insufficient Data | Non Attaining     | NA        | Non Attaining    |
| Passaic R Lwr (Goeffle Bk to Pump stn) | Non Attaining   | NA            | Non Attaining     | Non Attaining     | NA        | Non Attaining    |
| Third River                            | Non Attaining   | NA            | Attaining         | Insufficient Data | NA        | Non Attaining    |
| Passaic R Lwr (Goffle Bk to Pompton R) | Non Attaining   | NA            | Non Attaining     | Non Attaining     | NA        | Non Attaining    |