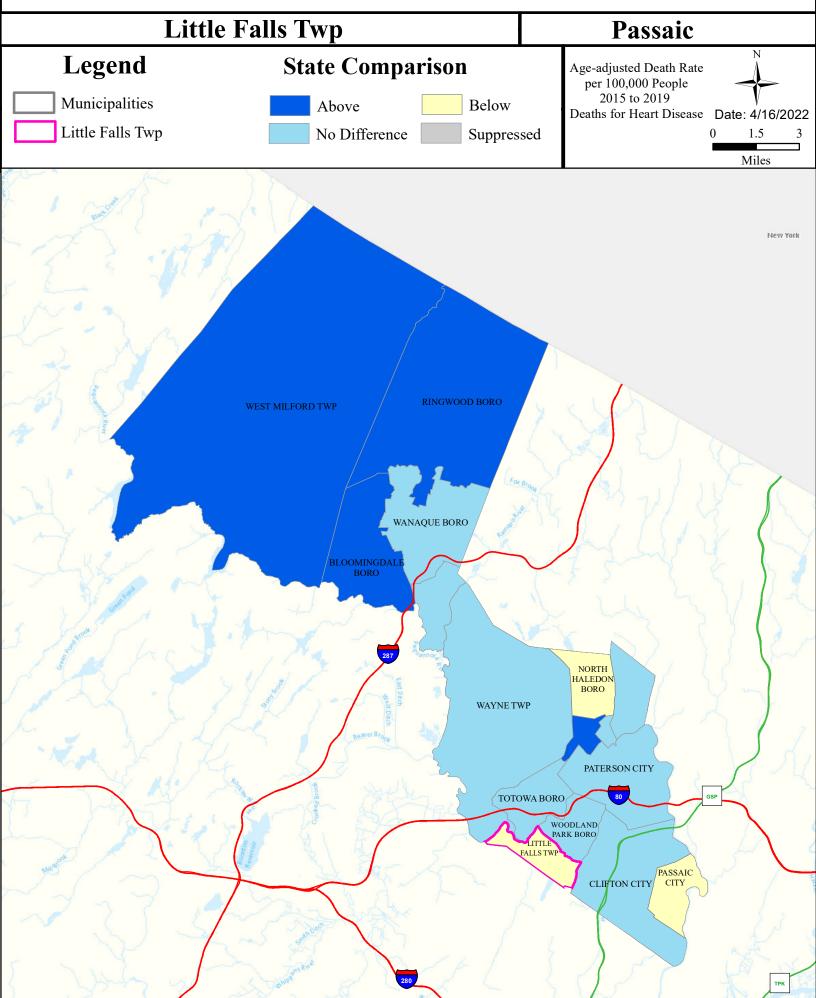

---------|
| Peckman River (below CG Res trib)      | Non Attaining   | NA            | Insufficient Data | Non Attaining     | NA        | Non Attaining    |
| Passaic R Lwr (Goeffle Bk to Pump stn) | Non Attaining   | NA            | Non Attaining     | Non Attaining     | NA        | Non Attaining    |
| Third River                            | Non Attaining   | NA            | Attaining         | Insufficient Data | NA        | Non Attaining    |
| Passaic R Lwr (Goffle Bk to Pompton R) | Non Attaining   | NA            | Non Attaining     | Non Attaining     | NA        | Non Attaining    |



# Air Permit Sources



#### **Contaminated Sites**



# Open Space



#### Traffic



# Low Birth Weight



# Age of Housing



## Asthma (Emergency Department)





#### Heart Disease Deaths



# COPD (Emergency Department)



# Stroke (Inpatient)



## All Cancer Deaths



## Lung Cancer Deaths



## Smoking



#### Obesity



## Heat Related Illness (Emergency Department)