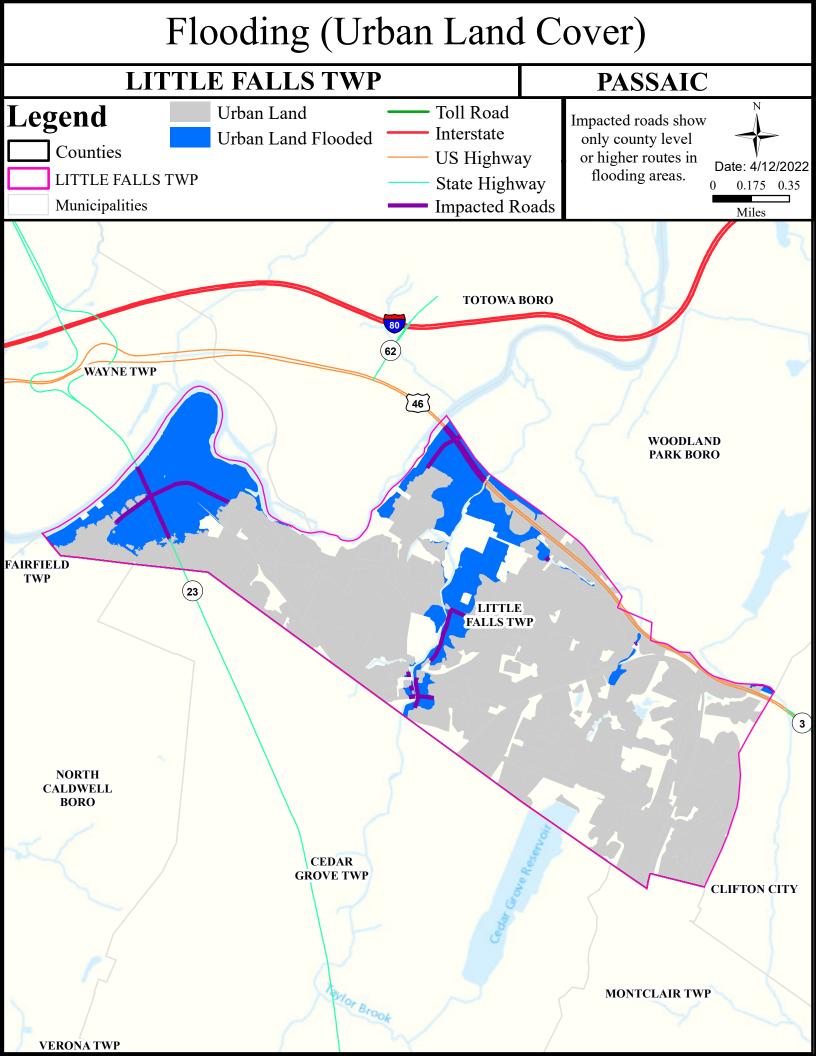

## Surface Water Quality

#### What is a Designated Use?

New Jersey's <u>Surface Water Quality Standards (SWQS)</u> establish the designated uses of the State's surface waters, classify surface waters based on those uses, and specify the water quality criteria and other policies necessary to attain those uses. Designated uses include water supply for drinking, agriculture and industrial uses, fish consumption, shellfish resources, propagation of fish and wildlife, and recreation.

#### The table below show the designated use information for your municipality. For more information on Surface Water Quality, see the Healthy Community Planning Report for this municipality.

| AU_name                                | Aquatic_General | Aquatic_Trout | Water_Supply      | Recreation        | Shellfish | Fish_Consumption |
|----------------------------------------|-----------------|---------------|-------------------|-------------------|-----------|------------------|
| Peckman River (below CG Res trib)      | Non Attaining   | NA            | Insufficient Data | Non Attaining     | NA        | Non Attaining    |
| Passaic R Lwr (Goeffle Bk to Pump stn) | Non Attaining   | NA            | Non Attaining     | Non Attaining     | NA        | Non Attaining    |
| Third River                            | Non Attaining   | NA            | Attaining         | Insufficient Data | NA        | Non Attaining    |
| Passaic R Lwr (Goffle Bk to Pompton R) | Non Attaining   | NA            | Non Attaining     | Non Attaining     | NA        | Non Attaining    |