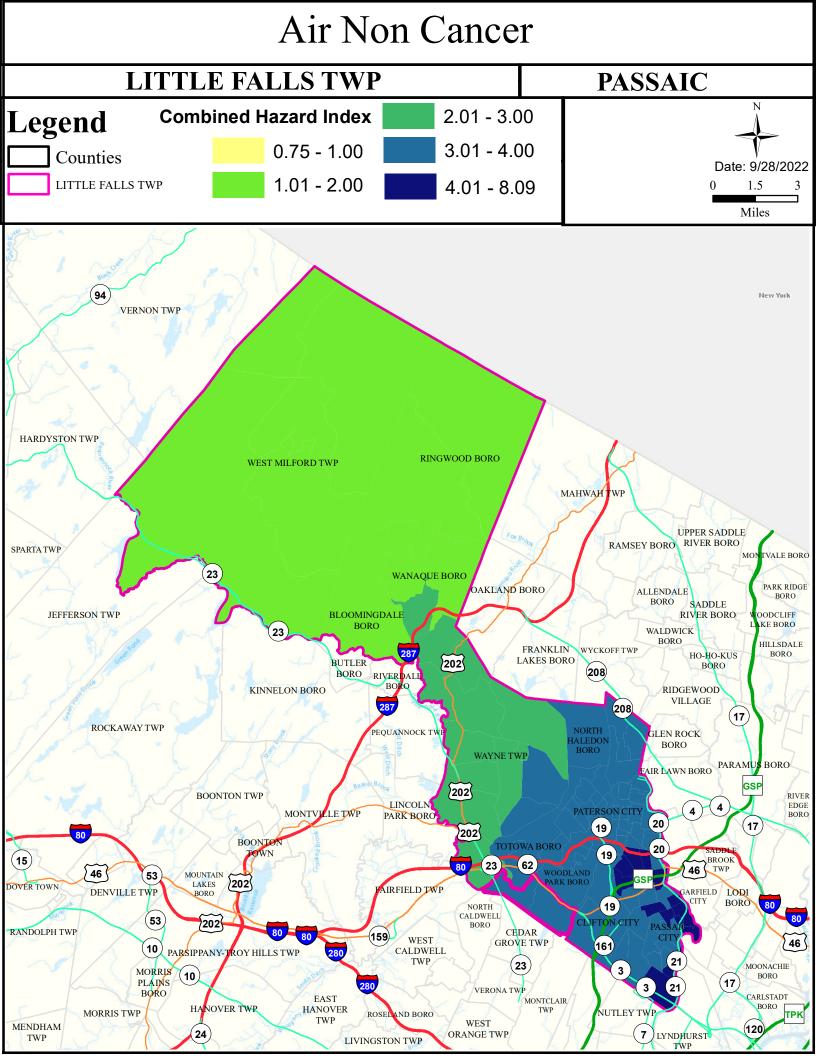

# Health Care Facilities







# Air Quality Index (AQI)



# Community Drinking Water



# Ground Water/Soil



## Surface Water Quality





#### What is a Designated Use?

New Jersey's <u>Surface Water Quality Standards (SWQS)</u> establish the designated uses of the State's surface waters, classify surface waters based on those uses, and specify the water quality criteria and other policies necessary to attain those uses. Designated uses include water supply for drinking, agriculture and industrial uses, fish consumption, shellfish resources, propagation of fish and wildlife, and recreation.

#### The table below show the designated use information for your municipality. For more information on Surface Water Quality, see the Healthy Community Planning Report for this municipality.

| AU_name