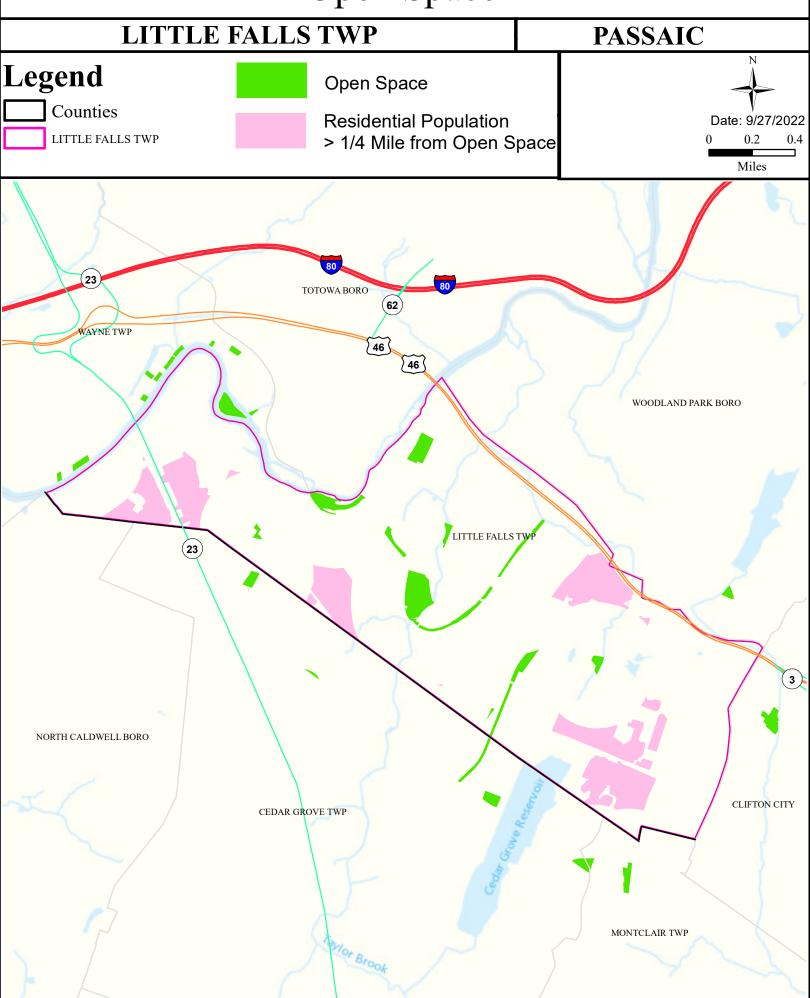

-----------------------------|-----------------|---------------|-------------------|-------------------|-----------|------------------|
| Peckman River (below CG Res trib)      | Non Attaining   | NA            | Insufficient Data | Non Attaining     | NA        | Non Attaining    |
| Passaic R Lwr (Goeffle Bk to Pump stn) | Non Attaining   | NA            | Non Attaining     | Non Attaining     | NA        | Non Attaining    |
| Third River                            | Non Attaining   | NA            | Attaining         | Insufficient Data | NA        | Non Attaining    |
| Passaic R Lwr (Goffle Bk to Pompton R) | Non Attaining   | NA            | Non Attaining     | Non Attaining     | NA        | Non Attaining    |



# Air Permit Sources



#### **Contaminated Sites**



# Open Space



#### Traffic



# Low Birth Weight



# Age of Housing



## Asthma (Emergency Department)





#### Heart Disease Deaths



# COPD (Emergency Department)



# Stroke (Inpatient)



## All Cancer Deaths



## Lung Cancer Deaths



## Smoking



#### Obesity



## Heat Related Illness (Emergency Department)