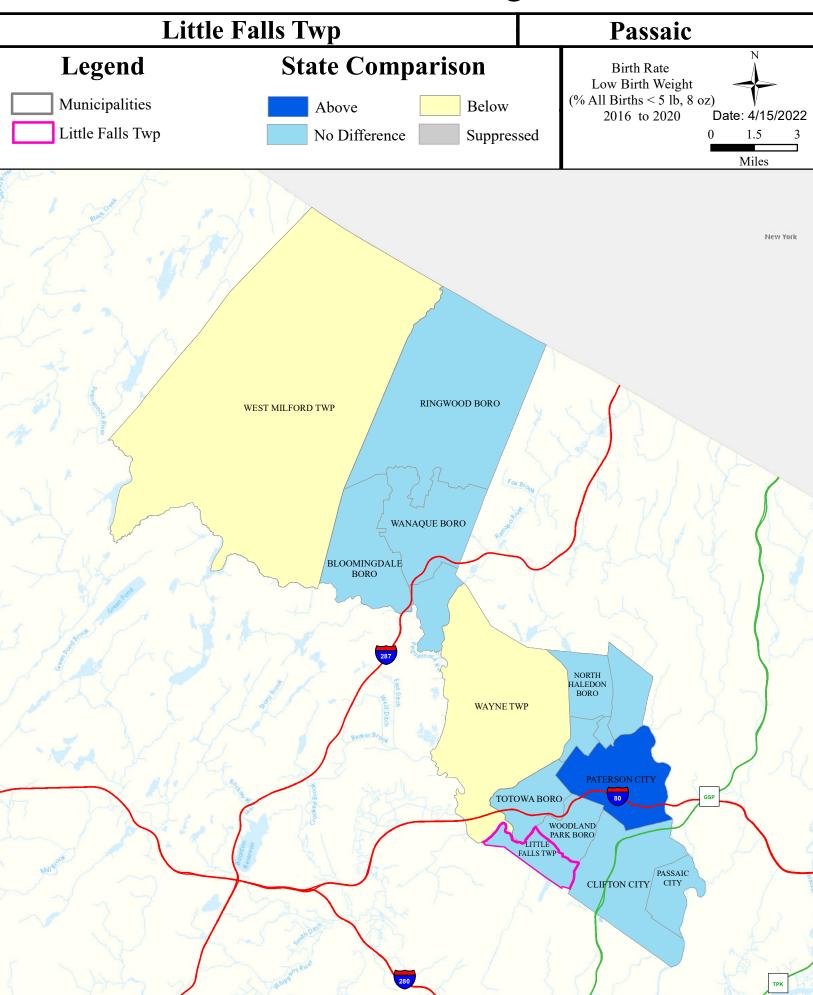

---------|---------------|-------------------|-------------------|-----------|------------------|
| Peckman River (below CG Res trib)      | Non Attaining   | NA            | Insufficient Data | Non Attaining     | NA        | Non Attaining    |
| Passaic R Lwr (Goeffle Bk to Pump stn) | Non Attaining   | NA            | Non Attaining     | Non Attaining     | NA        | Non Attaining    |
| Third River                            | Non Attaining   | NA            | Attaining         | Insufficient Data | NA        | Non Attaining    |
| Passaic R Lwr (Goffle Bk to Pompton R) | Non Attaining   | NA            | Non Attaining     | Non Attaining     | NA        | Non Attaining    |



# Air Permit Sources



#### **Contaminated Sites**



# Open Space



#### Traffic



# Low Birth Weight



# Age of Housing



## Asthma (Emergency Department)





#### Heart Disease Deaths



# COPD (Emergency Department)



# Stroke (Inpatient)



## All Cancer Deaths



## Lung Cancer Deaths



## Smoking



#### Obesity



## Heat Related Illness (Emergency Department)