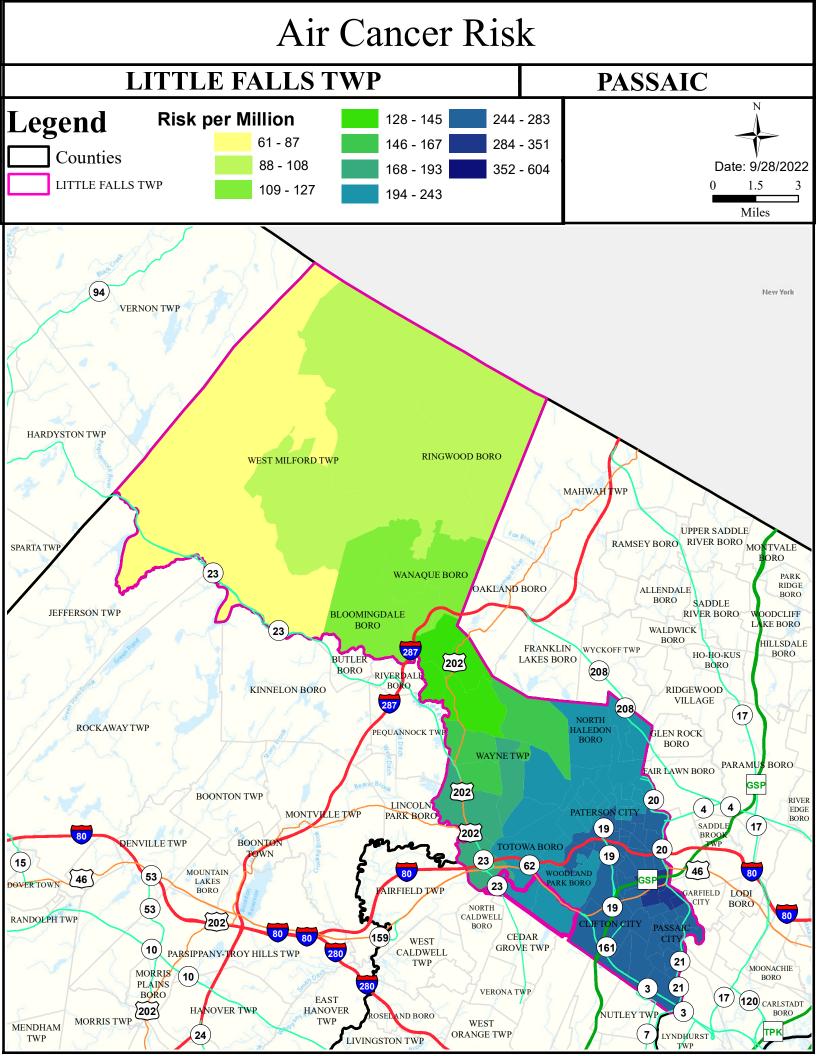

# Health Care Facilities







# Air Quality Index (AQI)



# Community Drinking Water



# Ground Water/Soil



## Surface Water Quality





#### What is a Designated Use?

New Jersey's <u>Surface Water Quality Standards (SWQS)</u> establish the designated uses of the State's surface waters, classify surface waters based on those uses, and specify the water quality criteria and other policies necessary to attain those uses. Designated uses include water supply for drinking, agriculture and industrial uses, fish consumption, shellfish resources, propagation of fish and wildlife, and recreation.

#### The table below show the designated use information for your municipality. For more information on Surface Water Quality, see the Healthy Community Planning Report for this municipality.

| AU_name