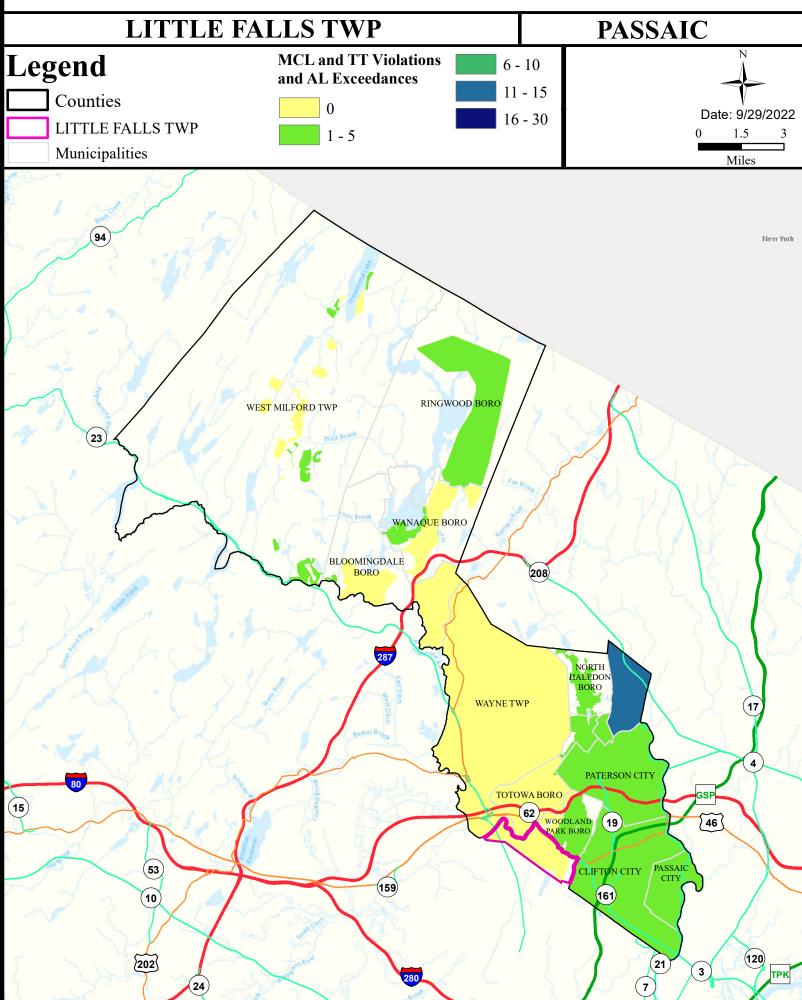

# Health Care Facilities







# Air Quality Index (AQI)



# Community Drinking Water



# Ground Water/Soil



## Surface Water Quality





#### What is a Designated Use?

New Jersey's <u>Surface Water Quality Standards (SWQS)</u> establish the designated uses of the State's surface waters, classify surface waters based on those uses, and specify the water quality criteria and other policies necessary to attain those uses. Designated uses include water supply for drinking, agriculture and industrial uses, fish consumption, shellfish resources, propagation of fish and wildlife, and recreation.

#### The table below show the designated use information for your municipality. For more information on Surface Water Quality, see the Healthy Community Planning Report for this municipality.

| AU_name                                | Aquatic_General | Aquatic_Trout | Water_Supply