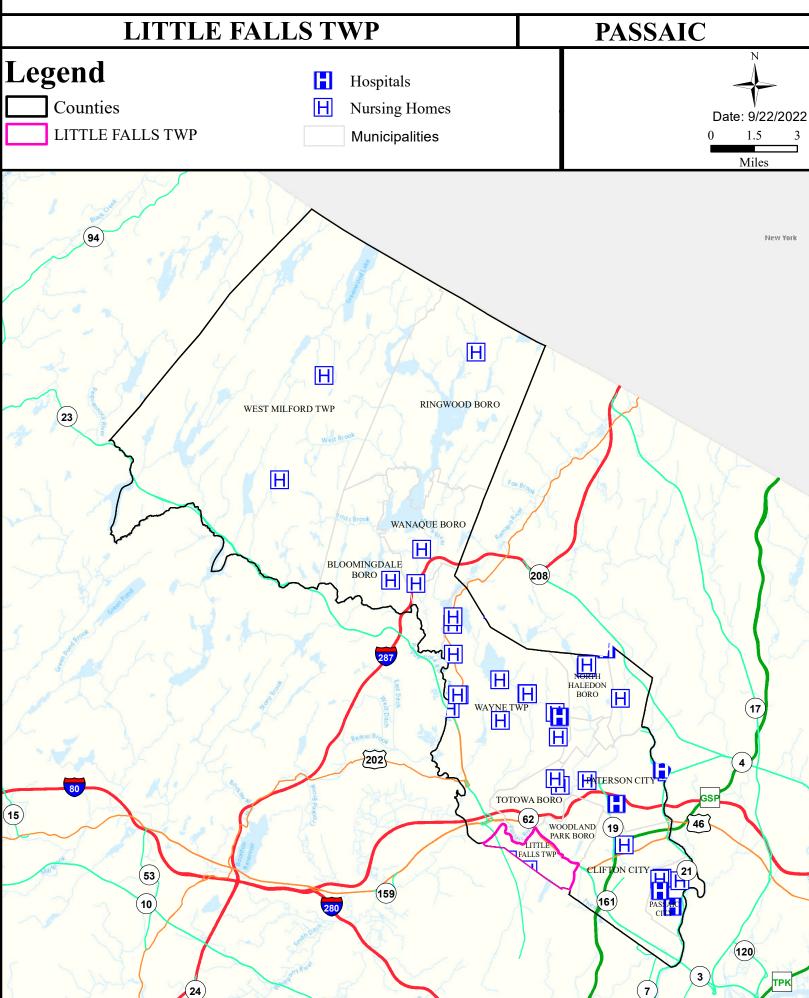

# Health Care Facilities







# Air Quality Index (AQI)



# Community Drinking Water



# Ground Water/Soil



## Surface Water Quality





#### What is a Designated Use?

New Jersey's <u>Surface Water Quality Standards (SWQS)</u> establish the designated uses of the State's surface waters, classify surface waters based on those uses, and specify the water quality criteria and other policies necessary to attain those uses. Designated uses include water supply for drinking, agriculture and industrial uses, fish consumption, shellfish resources, propagation of fish and wildlife, and recreation.

#### The table below show the designated use information for your municipality. For more information on Surface Water Quality, see the Healthy Community Planning Report for this municipality.

| AU_name