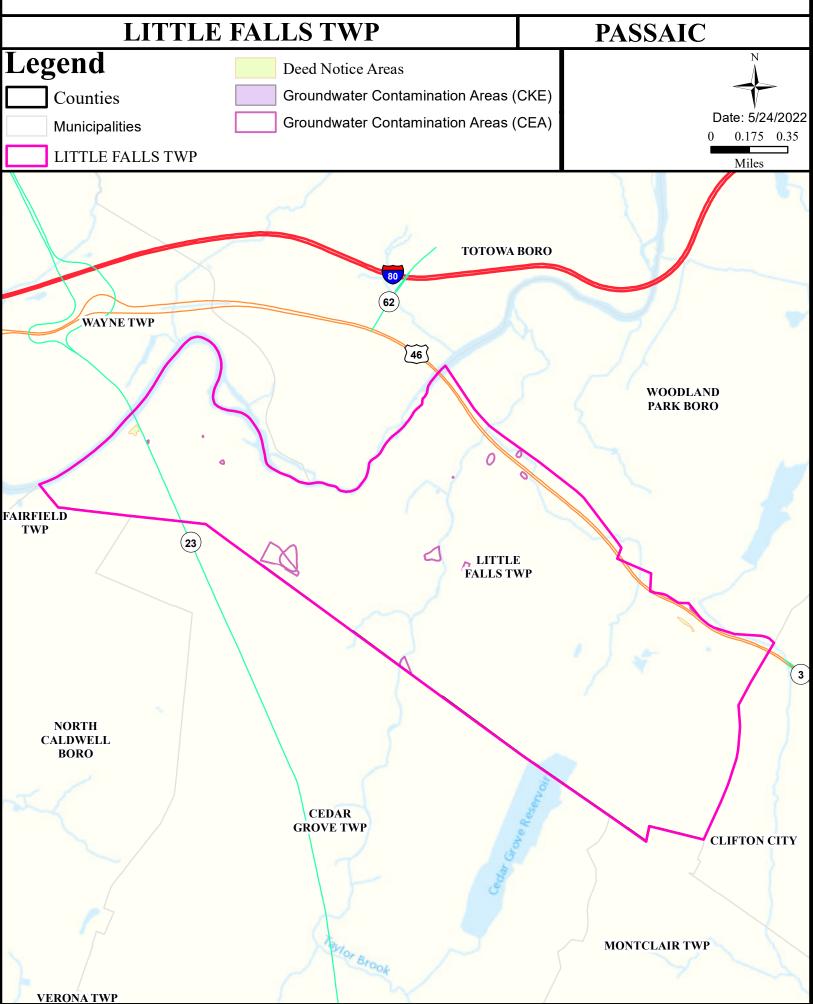

# Health Care Facilities







# Air Quality Index (AQI)



# Community Drinking Water



# Ground Water/Soil



## Surface Water Quality





#### What is a Designated Use?

New Jersey's <u>Surface Water Quality Standards (SWQS)</u> establish the designated uses of the State's surface waters, classify surface waters based on those uses, and specify the water quality criteria and other policies necessary to attain those uses. Designated uses include water supply for drinking, agriculture and industrial uses, fish consumption, shellfish resources, propagation of fish and wildlife, and recreation.

#### The table below show the designated use information for your municipality. For more information on Surface Water Quality, see the Healthy Community Planning Report for this municipality.

| AU_name                                | Aquatic_General | Aquatic_Trout | Water_Supply      | Recreation